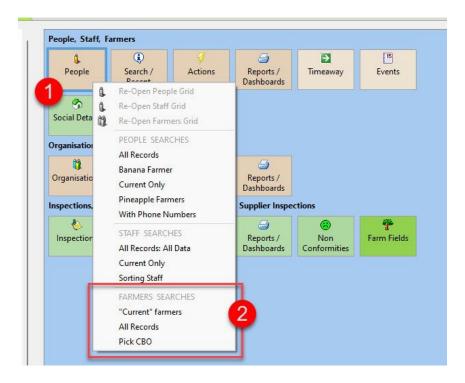

## To access the main "View-Grid" with details of farmers

- 1. Click on the "People" icon in the People, Staff, Farmers Entity.
- 2. Click on any of the Farmer's Searches. If "Pick CBO" is chosen from the above list, then a small window with a drop-down-list will appear to allow you to chose a CBO before the View-Grid opens.

A full Help Topic on using the Orixa View-Grid is present here: <u>Using the System View Grid</u> please review this topic for a full understanding of the main features of Orixa View-Grids.

**Farmers View-Grid** 