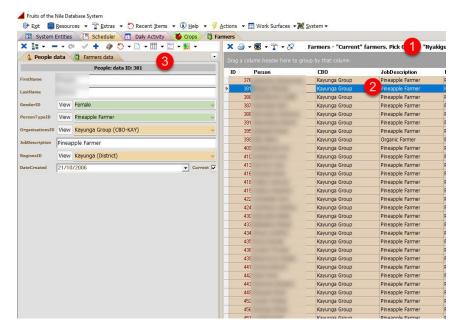

- 1. The View-Grid is open, review the toolbar for options such as exporting data to Excel.
- 2. Double-click on any record with your mouse.
- 3. The clicked record will open, allowing you to review the data, edit it and access "child" data such as Purchases and Inspections of this farmer.